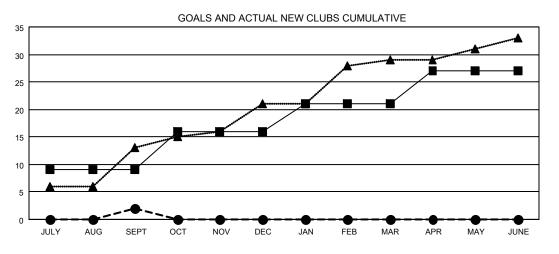

## GMT MONTHLY MEMBERSHIP PROGRESS REPORT

Results as of: 9/30/2019

**LOCATION: INDIA** 

Multiple District 316

**OPEN** 

GMT CA 6

|               |               |             |               | 1                     |                           |                         | OMIT OF CO                                         |  |
|---------------|---------------|-------------|---------------|-----------------------|---------------------------|-------------------------|----------------------------------------------------|--|
| Clubs         |               |             |               | Members Members       |                           |                         |                                                    |  |
|               | RESULTS FOR   | R 2019-2020 |               | RESULTS FOR 2019-2020 |                           |                         |                                                    |  |
| QUARTER       | NEW CLUB GOAL | NEW CLUBS   | DROPPED CLUBS | QUARTER               | MEMBER GROWTH NET<br>GOAL | MEMBER GROWTH<br>ACTUAL | DROPPED<br>MEMBERS ACTUAL<br>(including transfers) |  |
| JULY/AUG/SEPT | 9             | 2           | 5             | JULY/AUG/SEPT         | 310                       | 521                     | 566                                                |  |
| OCT/NOV/DEC   | 7             | 0           | 0             | OCT/NOV/DEC           | 255                       | 0                       | 0                                                  |  |
| JAN/FEB/MAR   | 5             | 0           | 0             | JAN/FEB/MAR           | 195                       | 0                       | 0                                                  |  |
| APR/MAY/JUNE  | 6             | 0           | 0             | APR/MAY/JUNE          | 150                       | 0                       | 0                                                  |  |