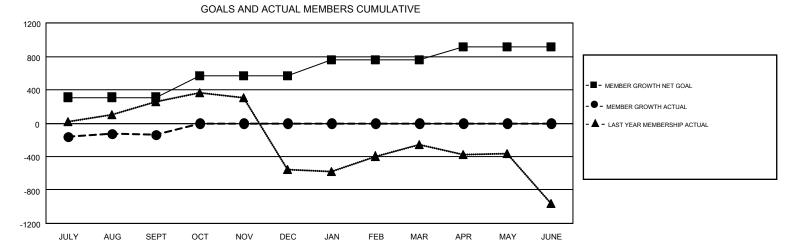

## GMT MONTHLY MEMBERSHIP PROGRESS REPORT

Results as of: 9/30/2019

**LOCATION: INDIA** 

Multiple District 316

**OPEN** 

GMT CA 6

|               |               |             |               | 1                     |                           |                         | OMIT OF CO                                         |  |
|---------------|---------------|-------------|---------------|-----------------------|---------------------------|-------------------------|----------------------------------------------------|--|
| Clubs         |               |             |               | Members Members       |                           |                         |                                                    |  |
|               | RESULTS FOR   | R 2019-2020 |               | RESULTS FOR 2019-2020 |                           |                         |                                                    |  |
| QUARTER       | NEW CLUB GOAL | NEW CLUBS   | DROPPED CLUBS | QUARTER               | MEMBER GROWTH NET<br>GOAL | MEMBER GROWTH<br>ACTUAL | DROPPED<br>MEMBERS ACTUAL<br>(including transfers) |  |
| JULY/AUG/SEPT | 9             | 2           | 5             | JULY/AUG/SEPT         | 310                       | 521                     | 566                                                |  |
| OCT/NOV/DEC   | 7             | 0           | 0             | OCT/NOV/DEC           | 255                       | 0                       | 0                                                  |  |
| JAN/FEB/MAR   | 5             | 0           | 0             | JAN/FEB/MAR           | 195                       | 0                       | 0                                                  |  |
| APR/MAY/JUNE  | 6             | 0           | 0             | APR/MAY/JUNE          | 150                       | 0                       | 0                                                  |  |